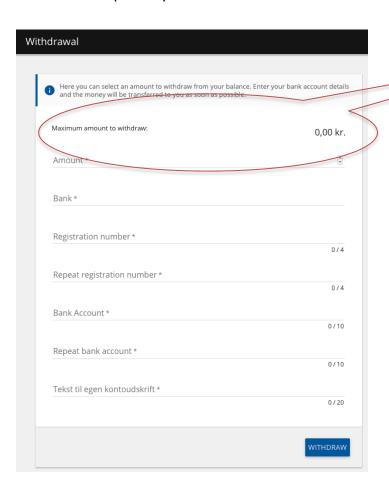

#### 9. WITHDRAWAL

You can withdraw the remaining balance to your bank account if you no longer use the account. You can also choose to withdraw a smaller part of your balance.

- 1. Go to "Withdrawal" in the menu.
- 2. Type the amount you want to withdraw (Maximum amount shows the balance).
- 3. Fill in your banking information and complete by pressing "Withdraw".

You wil receive the amount on your bank account within 5 days.

You can choose to receive an SMS when you refill and use the card. You can activate SMS notication under "SMS

notification" in the menu.

- SMS notification is activated
- SMS notification is not activated