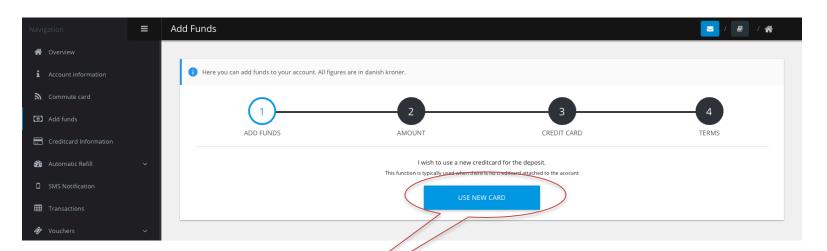

1. Press "Add funds" under the users name.

- 2. Press "Use new card".
- 3. Choose amount from the list and press "Next".
- Choose creditcard and press "Next".

5. Tick off in "I agree with terms of use" and press "Finish".

The card is ready for use when you have completed the transfer of funds.