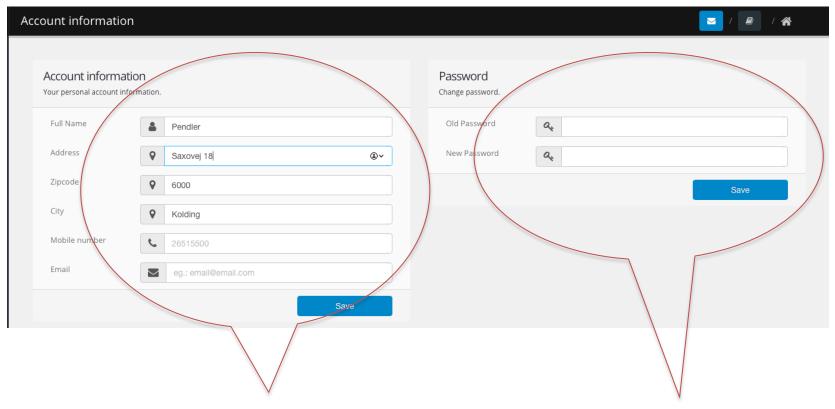

#### **Change account information**

- 1. Type your new information.
- 2. Press on "Save" to complete.

#### **Change password**

- 1. Type your new password.
- 2. Press on "Save" to complete.