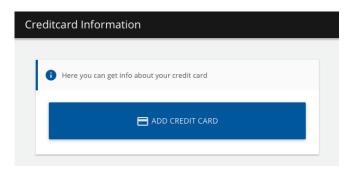

#### 4. CREDIT CARD INFORMATION

You can save your creditcard information by adding it to the account. In order to use automatic refill you must save your creditcard information.

1. Go to "Credit card information" and press "Add credit card".

- 2. Choose credit card and press "Continue".
- 3. Fill in your credit card information and press "Gennemfør betaling".

Your credit card is now saved and can by used for refill when you choose "Use saved card".