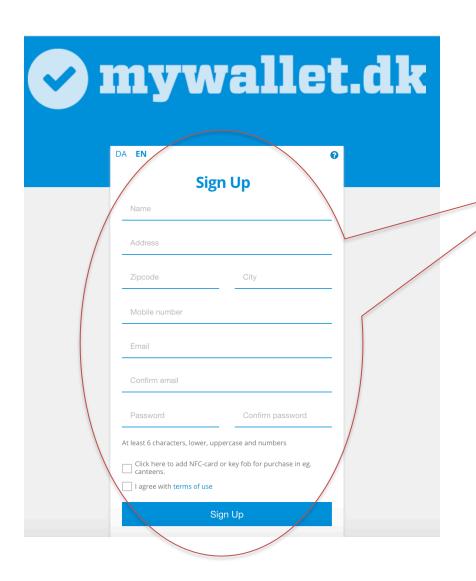

#### 1. CREATE AN ACCOUNT

- 1. Fill out the blank spaces.
- 2. Tick off in "I agree with the terms of use".
- 3. Press "Sign up".
- 4. You can now log on to your account.

1. Type the card number and press "Add".