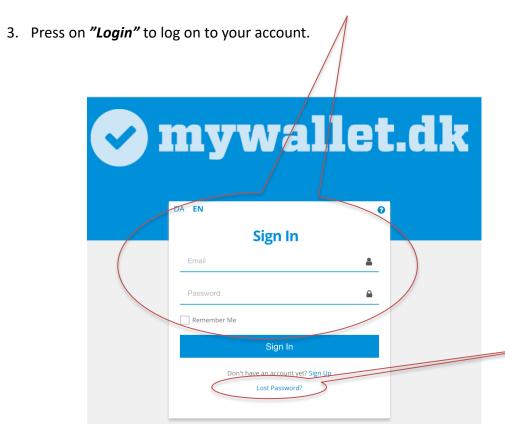

#### Login

- 1. Type your email and password to log on to the website.
- 2. Tick off in "Remember me" if you want to save your email on the website.

#### Forgot your password?

- 1. Press on "Lost password".
- 2 Type your E-mail and press "Send".

You will receive a new password within a few minutes. Look in your the "Spam" inbox if you do not receive the password.