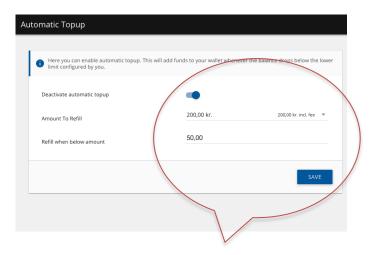

#### **5. AUTOMATIC REFILL**

You can activate automatic refill to ensure that you always have money on your account. You need to save your creditcard under "Creditcard information" before you can use the function.

#### Automatic refill

Transfer a specific amount (e.g. 200 kr.) when the balance is under a specific amount (e.g. 50 kr.).

- 1. Press on "Activate automatic topup".
- 2. Choose refill amount and minimal balance for automatic refill. E.g. Fill with 200 kr. when the balance is under 50 kr.
- 3. Press on "Save" to complete.