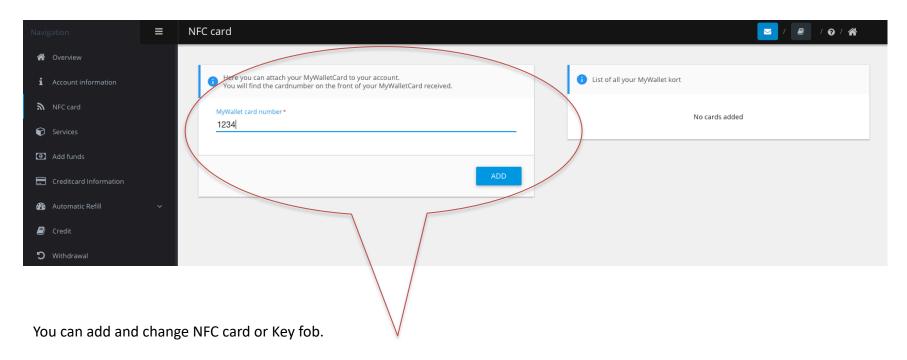

#### 1. CREATE AN ACCOUNT

- 1. Fill out the blank spaces.
- 2. Tick off in "I agree with the terms of use".
- 3. Press "Sign up".
- 4. You can now log on to your account.

1. Type the card number and press "Add".

You can see the card number in the list on the right side when it is added.

2. Delete card number/key fob by pressing on the red X. Remove by pressing "**Approve**".

You have to transfer money to the account before you can use the card for payment.