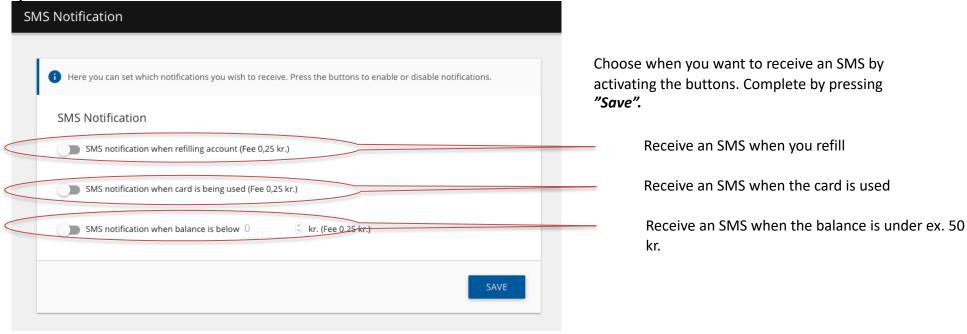

You wil receive the amount on your bank account within 5 days.

You can choose to receive an SMS when you refill and use the card. You can activate SMS notication under "SMS

notification" in the menu.

- SMS notification is activated
- SMS notification is not activated